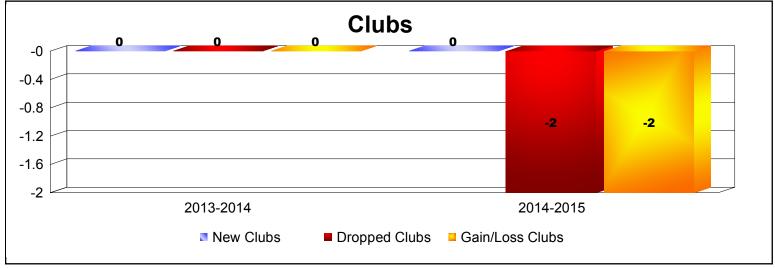

**Disbanded Districts**As of June 2015 Cumulative

| Year      | New<br>Clubs | Dropped<br>Clubs | Gain/<br>Loss<br>Clubs | New<br>Members | Charter<br>Members | Reinstate<br>Members | Transfer<br>Members | Total<br>Member<br>Added | Total<br>Members<br>Dropped | Gain/<br>Loss<br>Members |
|-----------|--------------|------------------|------------------------|----------------|--------------------|----------------------|---------------------|--------------------------|-----------------------------|--------------------------|
| 2013-2014 | 0            | 0                | 0                      | 2              | 0                  | 0                    | 0                   | 2                        | -3                          | -1                       |
| 2014-2015 | 0            | -2               | -2                     | 1              | 0                  | 1                    | 0                   | 2                        | -23                         | -21                      |
| Average   | 0            | -1               | -1                     | 2              | 0                  | 1                    | 0                   | 2                        | -13                         | -11                      |