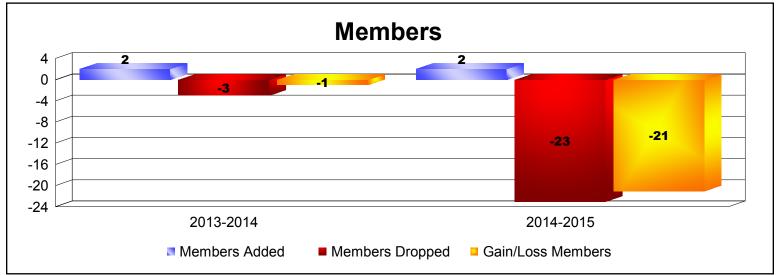

**Disbanded Districts**As of June 2015 Cumulative

| Year      | New<br>Clubs | Dropped<br>Clubs | Gain/<br>Loss<br>Clubs | New<br>Members | Charter<br>Members | Reinstate<br>Members | Transfer<br>Members | Total<br>Member<br>Added | Total<br>Members<br>Dropped | Gain/<br>Loss<br>Members |
|-----------|--------------|------------------|------------------------|----------------|--------------------|----------------------|---------------------|--------------------------|-----------------------------|--------------------------|
| 2013-2014 | 0            | 0                | 0                      | 2              | 0                  | 0                    | 0                   | 2                        | -3                          | -1                       |
| 2014-2015 | 0            | -2               | -2                     | 1              | 0                  | 1                    | 0                   | 2                        | -23                         | -21                      |
| Average   | 0            | -1               | -1                     | 2              | 0                  | 1                    | 0                   | 2                        | -13                         | -11                      |